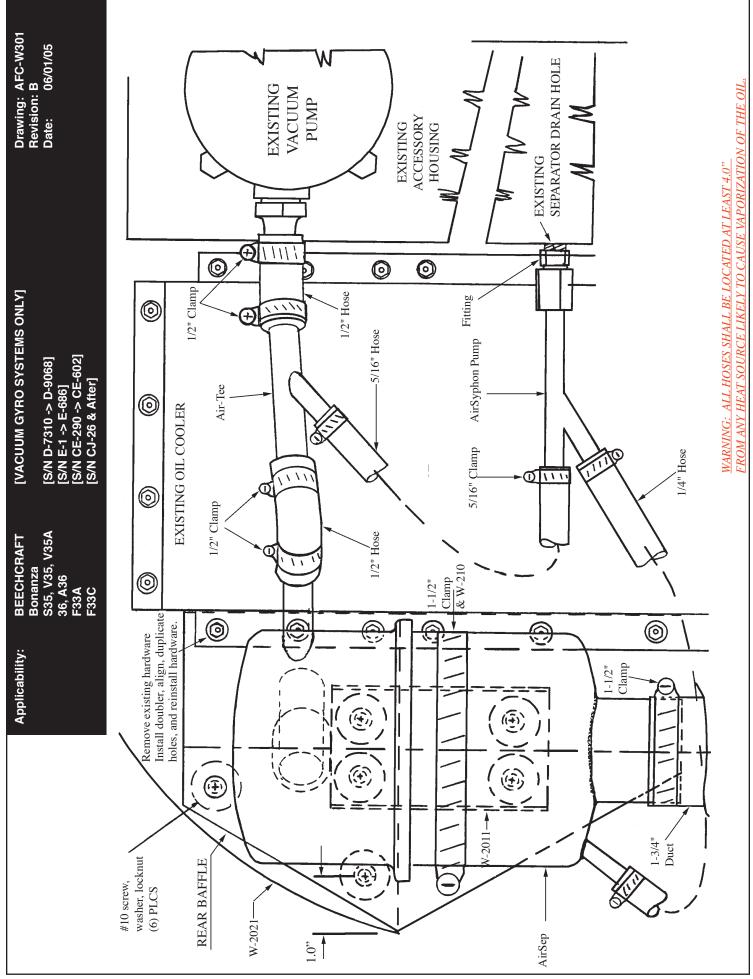

### [VACUUM GYRO SYSTEMS ONLY]

Bonanza S35, V35, V35A 36, A36 F33A F33C

BEECHCRAFT

[S/N D-7310 -> D-9068] [S/N E-1 -> E-686] [S/N CE-290 -> CE-602] [S/N CJ-26 & After]

Note A: Some hoses or wires may have to be rerouted so the air/oil separator will fit into position. Reference and material per AC 43.13-1B & 2A.

WARNING: ALL HOSES SHALL BE LOCATED AT LEAST 4.0" FROM ANY HEAT SOURCE LIKELY TO CAUSE VAPORIZATION OF THE OIL.

- 01. Remove the existing air/oil separator, lines and attaching parts.
- 02. Remove the existing breather tube assy from it's attaching point on the oil filler neck to the lower cowl flap area. Retain the breather tube and cut off the upper end as shown on sheet 3. Discard the lower section of the tube after cutting.
- 03. Remove the (6) attaching screws on the left side of the oil cooler.
- 04. Install the W-2021 doubler between the oil cooler flange and the rear engine baffle. Align the doubler and duplicate the (6) holes in the oil cooler flange, through the doubler and reinstall the (6) screws.
- 05. Duplicate the (4) holes that are already in the W-2021 doubler through the rear engine baffle.
- 06. Secure the W-2021 doubler to the rear engine baffle in the upper and lower left corners, by using (1) each of the #10 Screws, Washers and Locknuts in each corner.
- 07. Secure the W-2011 bracket to the doubler and the rear engine baffle using (1) each of the #10 Screws, Washers in each of the upper holes.
- 08. Duplicate the lower holes in the W-2011 bracket through the doubler , position the 4-1/2" clamp between the W-2011 bracket and the doubler and secure the clamp and bracket to the doubler using (1) each of the the #10 Screws, Washers and Locknuts.
- 09. Duplicate the 1.0" elongated hole that is already in the W-2021 doubler through the rear engine baffle, using the doubler as a guide.
- 10. Install one end of the 1/2" hose over the outlet fitting of the vacuum pump and secure it in place using a 1/2" clamp.
- 11. Install the other end of the 1/2" hose over the end of the Air-Tee and secure using a 1/2" clamp.Note: Make sure arrow on Air-Tee points towards AirSep.
- 12. Connect one end of the 1/2" hose to the AirSep and the other end to the 1/2" port of the Air-Tee. Secure both ends of the 1/2" hose using 1/2" clamps.
- Position the AirSep on the W-2011 bracket. Secure the AirSep using a 4-1/2" clamp on the mounting bracket. Caution: Do not over torque the clamp.
- 14. Connect the 5/16" hose to the 5/16" port on the Air-Tee and clamp in place using 5/16" clamps. Connect the other end of the 5/16" hose to 5/16" branch of the Air Siphon Pump.
- 15. Connect the 1/4" hose to the 1/4" drain fitting on the bottom of the AirSep, and the other end to the 1/4" branch on the Air Syphon Pump. Secure each end of the hose with 5/16" hose clamps
- 16. Remove the existing air oil separator drain fitting in the crankcase and install the AN816-5D fitting in its place. Attach the Air Siphon Pump to the fitting). <u>NOTE</u>: On –V dry and –P systems, the plug below the #2 Cyl. <u>must</u> be removed and the fitting (Item 7) installed in its place.
- 17. Connect the 1-3/4" duct to the large outlet tube of the AirSep, and secure it using a 1-3/4" clamp
- 18. Connect the lower end of the 1-3/4" duct to the keel structure, at the same point where the old breather tube was attached. Attach using 1-3/4" clamp and the original hardware.

<u>NOTE</u>: The overboard duct (Item 18) should not extend into the air stream or in no case below the lower engine cowl former.

- 19. Install the 3/4" hose on the engine breather outlet tube and secure in place using the existing clamp.
- 20. Connect the 3/4" hose to the 3/4" inlet the AirSep inlet tube and secure with 3/4" clamp.
- 21. Seal the area between the elongated hole and the AirSep inlet tube with a non-flammable, high temp. sealer.
- 22. Plug the existing breather tube hole in the rear engine baffle.
- 23. Determine weight & balance, initiate Form 337, and update the equipment list.