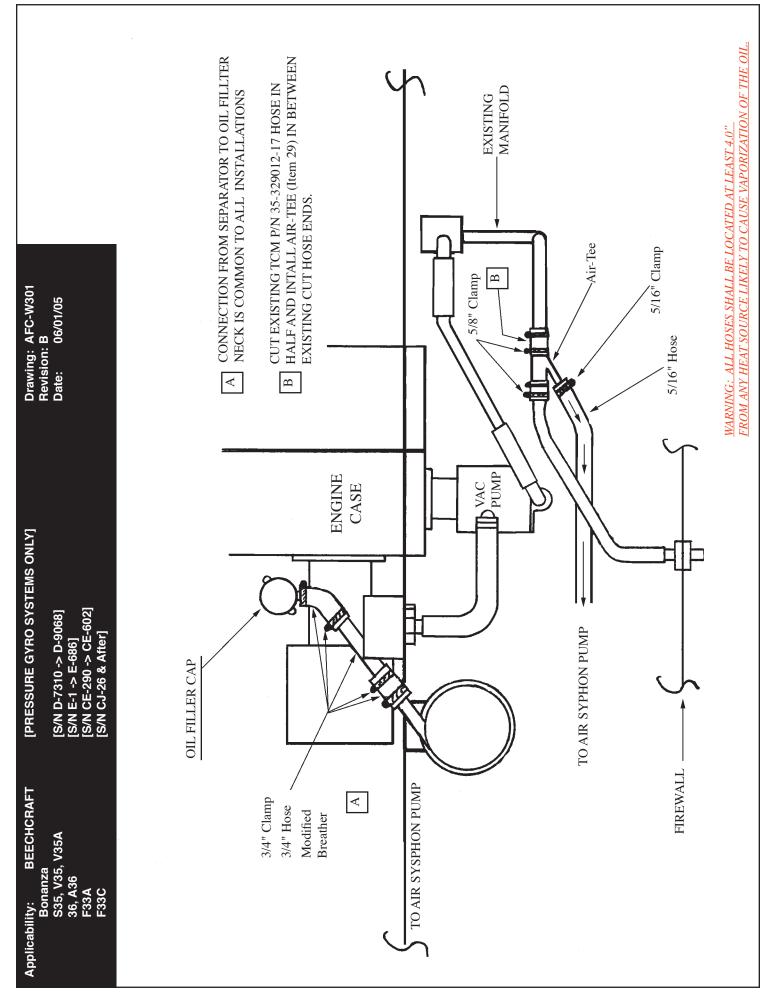

### [PRESSURE GYRO SYSTEMS ONLY]

[S/N D-7310 -> D-9068] [S/N E-1 -> E-686] [S/N CE-290 -> CE-602] [S/N CJ-26 & After]

*Note A:* Some hoses or wires may have to be rerouted so the air/oil separator will fit into position. *Reference and material per AC 43.13-1B & 2A.* 

WARNING: ALL HOSES SHALL BE LOCATED AT LEAST 4.0" FROM ANY HEAT SOURCE LIKELY TO CAUSE VAPORIZATION OF THE OIL.

- 01. Remove the existing air/oil separator, lines and attaching parts.
- 02. Remove the existing breather tube assy from it's attaching point on the oil filler neck to the lower cowl flap area. Retain the breather tube and cut off the upper end. Discard the lower section of the tube after cutting.
- 03. Remove the (6) attaching screws on the left side of the oil cooler.
- 04. Install the W-2021 doubler between the oil cooler flange and the rear engine baffle. Align the doubler and duplicate the (6) holes in the oil cooler flange, through the doubler and reinstall the (6) screws.
- 05. Duplicate the (4) holes that are already in the W-2021 doubler through the rear engine baffle.
- 06. Secure the W-2021 doubler to the rear engine baffle in the upper and lower left corners, by using (1) each of the #10 Screws, Washers & Locknuts.
- 07. Secure the W-2011 bracket to the doubler and the rear engine baffle using the #10 Screws, Washers & Locknuts.
- 08. Duplicate the lower holes in the W-2011 bracket through the W-2011 doubler. Position the 4-1/2" clamp between the W-2011 bracket and the W-2021 doubler. Secure the 4-1/2" clamp and W-2011 bracket to the W-2021 doubler using the #10 Screws, Washers & Locknuts.
- 09. Duplicate the 1.0" elongated hole that is already in the W-2021 doubler through the rear engine baffle, using the doubler as a guide.
- 10. Attach a 1/2" piece of hose to the 1/2" inlet on the AirSep and secure with 1/2" clamp. Drill a 3/4" hole into the rear engine baffle and route the a short peice of the 1/2" hose into the baffle to gain high temp cylinder air.
- 11. Cut the existing 35-329012-17 hose in the existing pressure manifold as shown on.
- 12. Install the Air-Tee in between the (2) cut ends of the 35-329012-17 hose and secure both ends using 1/2" clamps.
- 13. Complete Steps 15 and 16.
- 14. Using the 5/16" hose, connect the 5/16" branch of the Air-Tee to the 5/16" branch of the AirSyphon Pump and secure with 5/16" clamps.
- 15. Connect the 1-3/4" duct to the bottom of the AirSep, and secure it using 1-3/4" clamp
- 16. Connect the lower end of the 1-3/4" duct to the keel structure at the same point where the old breather tube was attached. Attach using -30 Adel clamp and the original hardware.

<u>NOTE</u>: The overboard duct (Item 18) should not extend into the air stream or in no case below the lower engine cowl former.

- 17. Using the 3/4" hose, connect the modified P/N 35-910007-3 engine breather tube to the 3/4" inlet on the AirSep and secure with 3/4" clamps.
- 18. Seal the area between the elongated hole and the AirSep inlet tube with a non-flammable, high temp. sealer.
- 19. Plug the existing breather tube hole in the rear engine baffle.
- 20. Determine weight & balance, initiate Form 337, and update the equipment list.