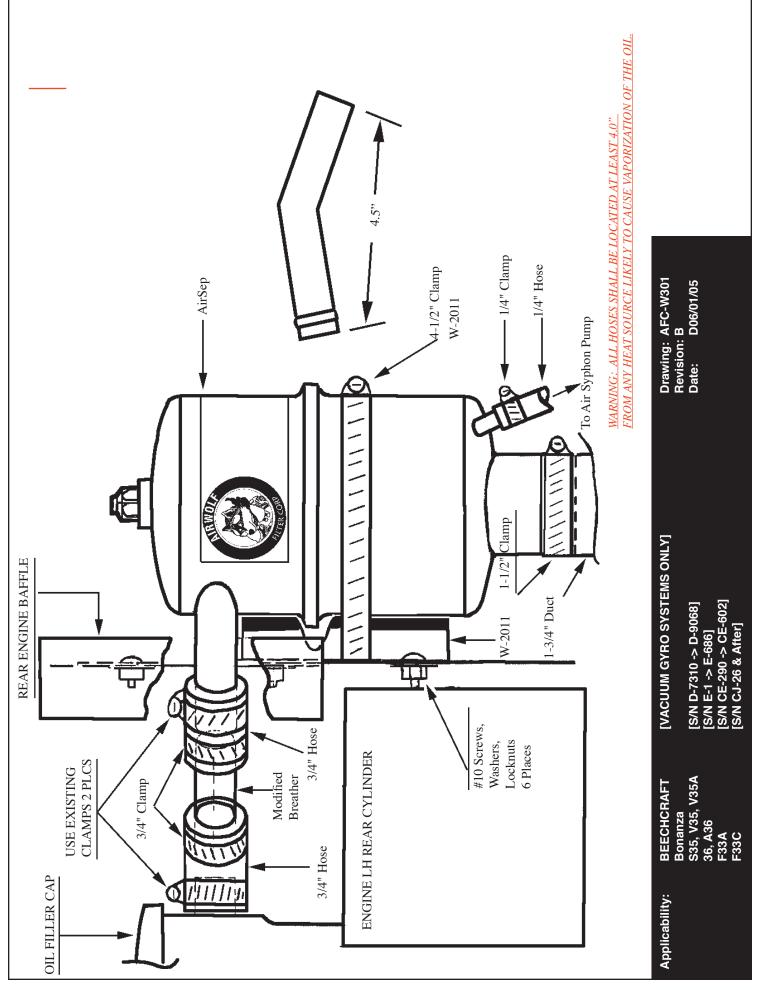

WARNING: ALL HOSES SHALL BE LOCATED AT LEAST 4.0" FROM ANY HEAT SOURCE LIKELY TO CAUSE VAPORIZATION OF THE OIL.

- 01. Remove the existing air/oil separator, lines and attaching parts.
- 02. Remove the existing breather tube assy from it's attaching point on the oil filler neck to the lower cowl flap area. Retain the breather tube and cut off the upper end as shown on sheet 3. Discard the lower section of the tube after cutting.
- 03. Remove the (6) attaching screws on the left side of the oil cooler.
- 04. Install the W-2021 doubler between the oil cooler flange and the rear engine baffle. Align the doubler and duplicate the (6) holes in the oil cooler flange, through the doubler and reinstall the (6) screws.
- 05. Duplicate the (4) holes that are already in the W-2021 doubler through the rear engine baffle.
- 06. Secure the W-2021 doubler to the rear engine baffle in the upper and lower left corners, by using (1) each of the #10 Screws, Washers and Locknuts in each corner.
- 07. Secure the W-2011 bracket to the doubler and the rear engine baffle using (1) each of the #10 Screws, Washers in each of the upper holes.
- 08. Duplicate the lower holes in the W-2011 bracket through the doubler , position the 4-1/2" clamp between the W-2011 bracket and the doubler and secure the clamp and bracket to the doubler using (1) each of the the #10 Screws, Washers and Locknuts.
- 09. Duplicate the 1.0" elongated hole that is already in the W-2021 doubler through the rear engine baffle, using the doubler as a guide.
- 10. Install one end of the 1/2" hose over the outlet fitting of the vacuum pump and secure it in place using a 1/2" clamp.
- 11. Install the other end of the 1/2" hose over the end of the Air-Tee and secure using a 1/2" clamp.Note: Make sure arrow on Air-Tee points towards AirSep.
- 12. Connect one end of the 1/2" hose to the AirSep and the other end to the 1/2" port of the Air-Tee. Secure both ends of the 1/2" hose using 1/2" clamps.
- Position the AirSep on the W-2011 bracket. Secure the AirSep using a 4-1/2" clamp on the mounting bracket. Caution: Do not over torque the clamp.
- 14. Connect the 5/16" hose to the 5/16" port on the Air-Tee and clamp in place using 5/16" clamps. Connect the other end of the 5/16" hose to 5/16" branch of the Air Siphon Pump.
- 15. Connect the 1/4" hose to the 1/4" drain fitting on the bottom of the AirSep, and the other end to the 1/4" branch on the Air Syphon Pump. Secure each end of the hose with 5/16" hose clamps
- 16. Remove the existing air oil separator drain fitting in the crankcase and install the AN816-5D fitting in its place. Attach the Air Siphon Pump to the fitting). <u>NOTE</u>: On –V dry and –P systems, the plug below the #2 Cyl. <u>must</u> be removed and the fitting (Item 7) installed in its place.
- 17. Connect the 1-3/4" duct to the large outlet tube of the AirSep, and secure it using a 1-3/4" clamp
- 18. Connect the lower end of the 1-3/4" duct to the keel structure, at the same point where the old breather tube was attached. Attach using 1-3/4" clamp and the original hardware.

<u>NOTE</u>: The overboard duct (Item 18) should not extend into the air stream or in no case below the lower engine cowl former.

- 19. Install the 3/4" hose on the engine breather outlet tube and secure in place using the existing clamp.
- 20. Connect the 3/4" hose to the 3/4" inlet the AirSep inlet tube and secure with 3/4" clamp.
- 21. Seal the area between the elongated hole and the AirSep inlet tube with a non-flammable, high temp. sealer.
- 22. Plug the existing breather tube hole in the rear engine baffle.
- 23. Determine weight & balance, initiate Form 337, and update the equipment list.